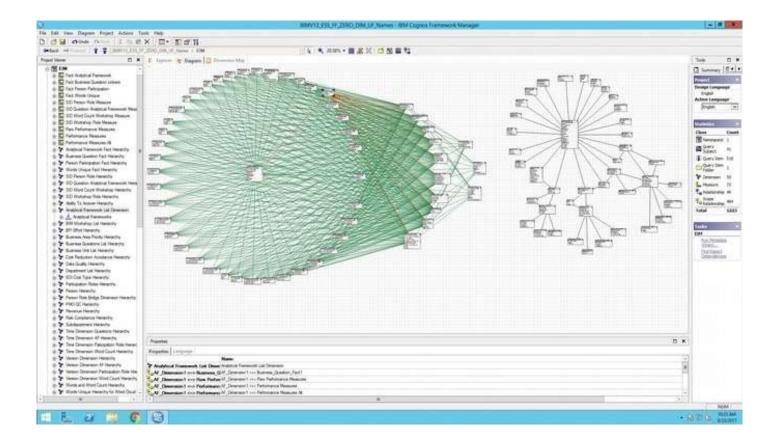

Illustration 1: IBM Cognos Business Intelligence Framework Manager Java Object Model & Multidimensional Data Model **BI Database Design, ETL, & IBM Cognos integration with interactive dashboards cost: \$2,001,980 + IBM licenses** (Build time 12 weeks)

Illustration 5: IBM Cognos Business Intelligence (BI) Feature Activation using Multidimensional Enterprise Data Modeling, (BIM) Business Information Modeling – Proactive real-time management data – **BI Database Design, ETL, & IBM Cognos integration with interactive dashboards cost: \$2,001,980.** IBM Cognos license estimate: \$1,000,000 + annual support fees. (Build time 12 weeks)