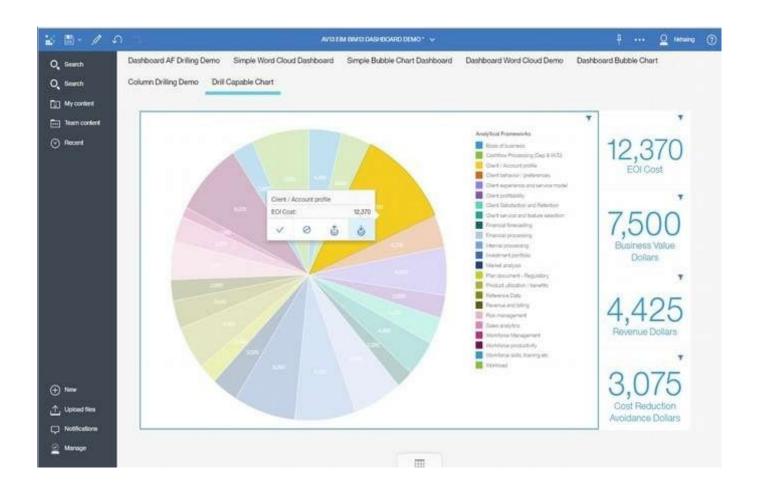

Illustration 5: IBM Cognos Business Intelligence (BI) Feature Activation using Multidimensional Enterprise Data Modeling, (BIM) Business Information Modeling – Proactive real-time management data – **BI Database Design, ETL, & IBM Cognos integration with interactive dashboards cost: \$2,001,980.** IBM Cognos license estimate: \$1,000,000 + annual support fees. (Build time 12 weeks)