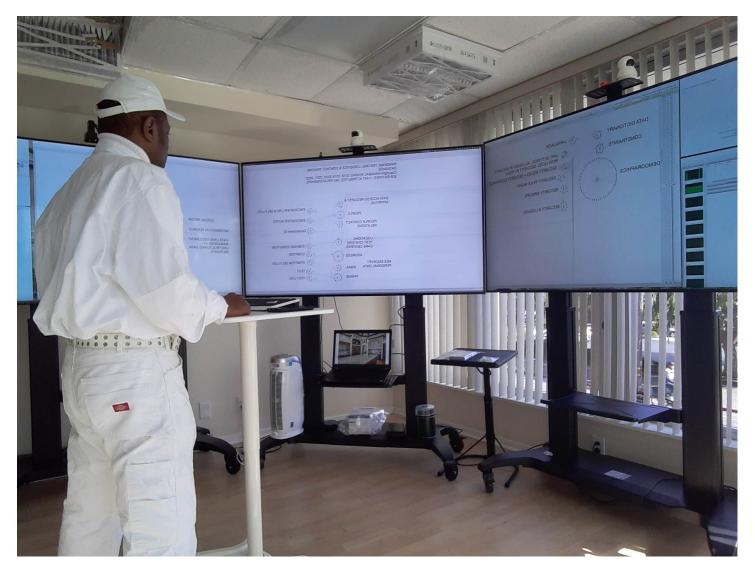

#### General Data Modeling / Data Engineering Station (Data Modeler Rate Minimum: \$240 / hour)

### Enterprise Data Modeling & Data Engineering System: \$313,000

Capabilities: data modeling, data profiling, QA Test, Stress Test, HP LoadRunner performance testing, ER Studio, Erwin, Oracle, DB2, PostgreSQL, ERP development, Medical ERP development, code generation, eclipse, netbeans IDE. (Real-Time Data Systems Development)

Visualization: 201 inch monitor, full data model view with over 500 tables / screen.

Larger systems start at \$8,000,000 due up-front, used for rapid development, 6 months to 1 year rapid development projects.