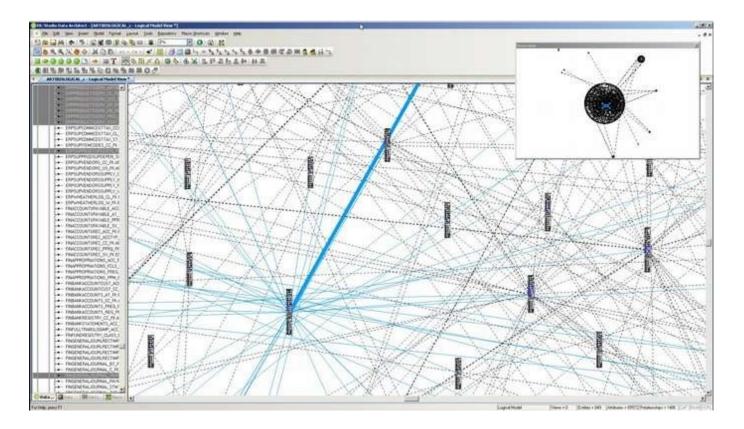

Illustration 3: Financial, HR, Manufacturing, and Supply Chain ERP Data Model in E/R Studio (zoom level 1%, Full **Data Engineering System Required** to view 100%, 10,000+ tables, 29,000 relationships, 130,000 attributes) **Cost to build: \$5,897,652** = approximately \$590 / entity/table, including labor, all costs, ETL, etc. (I reduced cost for this by over 23 million. Competitor estimates were between 30 million and 390 million from companies as large as IBM) (Build time 13 months)