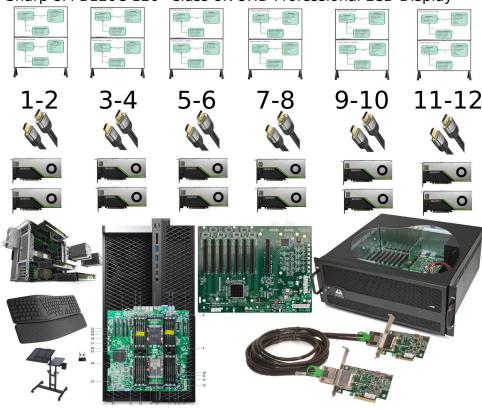

#### Sharp 8M-B120C 120" Class 8K UHD Professional LCD Display

### DATA ENGINEERING SYSTEM

16-61 STARS / MONITOR, 192-732 total @ **525 - 725 STAR ERP** = 52%-100% VIEW CAPABILITY

SHARP 8M-B120C / PN-H120 120-INCH CLASS 8k Commercial Display \$150,000 x 12 = \$1,800,000 (Req. 36' x 36' room 14'- 22' ceiling)

ASUS NVIDIA RTX 4000 8GB QUAD DP X 12 = \$15,000

UPGRADE electrical grid & FLOOR REINFORCEMENT = \$60,000 240V second electrical grid = \$55,000 COOLING SYSTEM = \$30,000 Custom Mounting Rack = \$20,000

EB7NE-X8G2 PCIE board = \$4000 ExpressBox 7 X8G2 = \$4500

WIRELESS KEYBARD = \$120 WHEELED CART = \$100 DP TO HDMI cables X 48 = \$3600

DELL 7920 WORKSTATION 28-CORE X 2 DUAL CPU 3TB RAM = \$130,000 Shipping, insurance, installation = \$9750

MINIMUM Hardware TOTAL: \$2,132,070

ERWIN, E/R STUDIO: \$15,000 UNIX/Linux DB & App Server HW: \$60,000 Oracle, IBM Licenses: \$224,000 HARDWARE & SOFTWARE : **\$2,431,070** DATA CENTER FACILITIES: **\$2,800,000** MIN. TOTAL: \$5,231,070 LABOR: \$400,000

TOTAL: \$5,631,070 (\$2,815 HOURLY RATE)