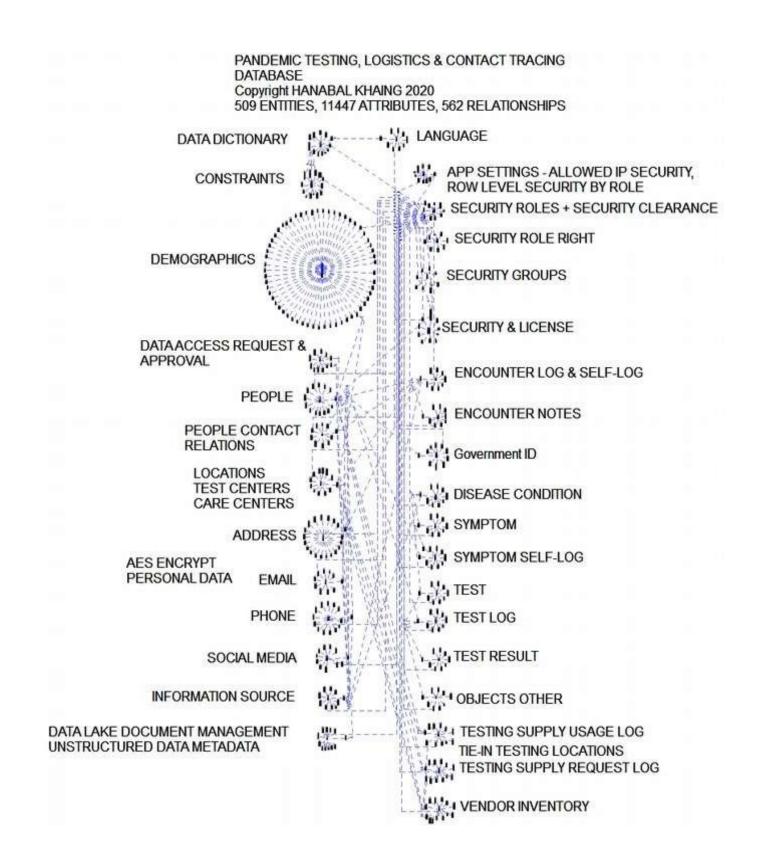

Illustration 4: Pandemic Contact Tracing Data Model – IBM Cognos Compatible (zoom level 1% - Data Engineering Station Required to see at 100% zoom) **Cost: \$1,607,310** (including base code in Java – 90 days to construct 2 shifts / day priority job)