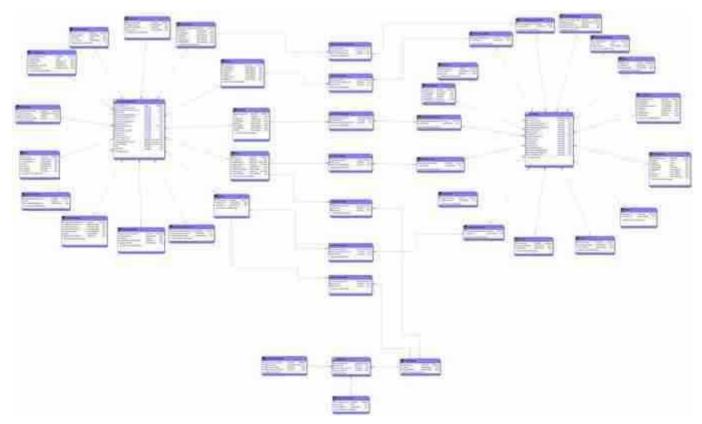

Illustration 2: Cognos/Hyperion/SAP Compatible Customer Contact and Financial Transactions Extended Star Schema Multidimensional Data Model with many many-to-many relationships using surrogate ID tables (6- week construction/collaboration time, **Cost: \$150,000**)